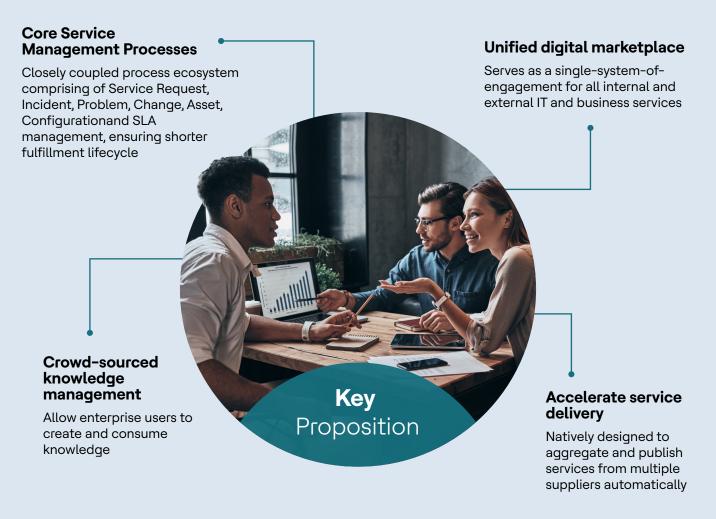

#### What is DRYiCE SX?

**DRYICE SX** is a catalog driven service management tool for service delivery and consumption.

### **Benefits**