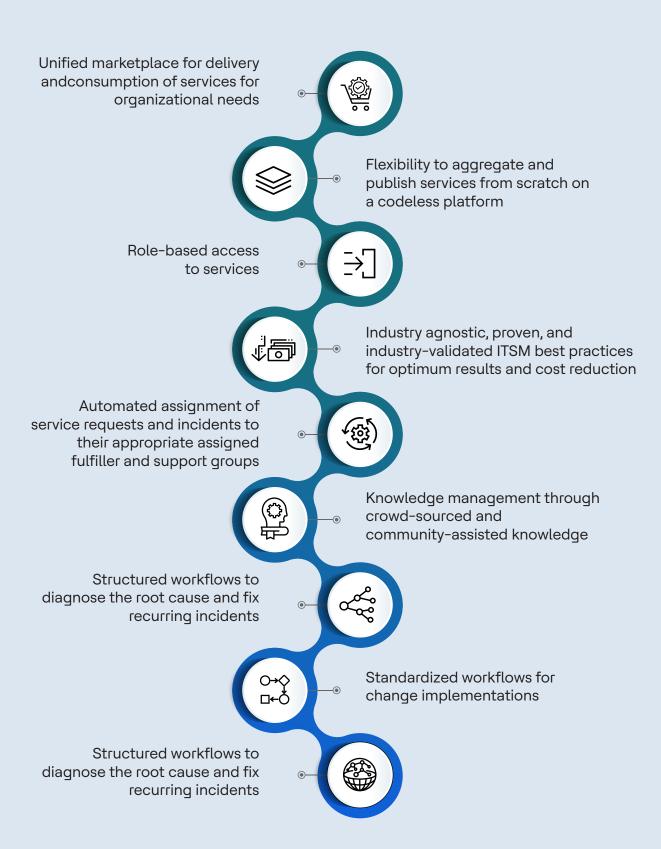

nformation





#### What is DRYiCE SX?

**DRYICE SX** is a catalog driven service management tool for service delivery and consumption.



### **Benefits**

### Faster time to value

- Ready to use from day 1
- Standard implementations
- Thoroughly tested and automated upgrades
- Optimized workflows to reduce cost and complexity

### Enhanced employee experience

- · Intuitive by design
- One-stop shop for all services
- Single click ordering
- 24/7 Availability
- Enhanced user experience with interactive chatbots

### Operational efficiency

- Reduce the cost and complexity of upgrades
- Empower users to routine self-service issues
- Restore services quickly and prevent recurring issues
- Improved velocity of work while reducing the impact of unplanned changes





### **Key features**













#### **Success Story**

A leading IT services company with 208 K employees and \$11 billion in revenue was able to optimize its catalogs with **DRYiCE SX Results** 

#### Results

1200+ services consolidated to 200

#### **Benefits**

**Up to 50%** 

improvement in user efficiency and operational model

**Up to 30%** 

savings from SaaS-based offerings on hardware costs

DRYiCE™ is HCLSoftware's foray into the world of AI and Intelligent Automation, focused on transforming and simplifying enterprise IT and business operations. Our exclusive products and platforms enable enterprises to operate in a leaner, faster, and cost-efficient manner while ensuring superior business outcomes





Want to know more?

Visit our website at dryice.ai or write to us at dryicemarketing@hcl.com